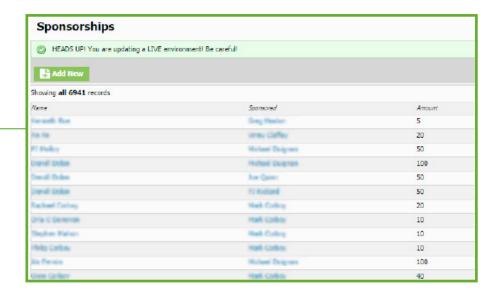

## **Powerful fundraising platform**

Integrates with social media to maximise campaign reach













### **Fundraising Events**

02

# Manage fundraising events by adding participants with name, details and photo.

- Participant listed on webpage
- Public can sponsor a participant
- Running total for each participant
- Running overall campaign total



### Add partcipants





### Track live total raised for each participant







### **Fundraising Events**

03

### One click to sponsor/donate





# ■ Track each participants sponsors and details









### **Fundraising Events**

04



Track live total raised for each participant





Track live total raised

TOTAL RAISED SO FAR **€208,119**Total Walkers Registered: 125

Select a Walker to Sponsor







### **Responsive / Mobile Devices**

05

The mobile phone is the most important device in our lifetime.

Dotser's responsive websites empower Clients to reach as many people as possible, providing a simple user experience on mobile devices.

- Responsive website layout that adapts to your device
- Intuitive navigation on smartphones and tablet devices
- User-friendly interface and page layout





### Why Mobile Responsiveness?

It's simple. Everyone is viewing websites on their phones.
All age groups are now routinely using their mobile devices to visit your business online.

Th