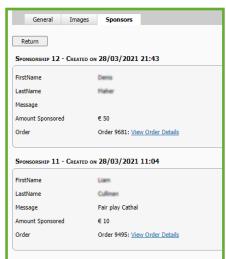

## **Powerful fundraising platform**

Integrates with social media to maximise campaign reach













### **Fundraising Events**

02

# Manage fundraising events by adding participants with name, details and photo.

- Participant listed on webpage
- Public can sponsor a participant
- Running total for each participant
- Running overall campaign total



### Add partcipants





### Track live total raised for each participant







### **Fundraising Events**

03

### One click to sponsor/donate





# ■ Track each participants sponsors and details









### **Fundraising Events**

04



Track live total raised for each participant





Track live total raised

TOTAL RAISED SO FAR **€208,119**Total Walkers Registered: 125

Select a Walker to Sponsor







### **Responsive / Mobile Devices**

05

The mobile phone is the most important device in our lifetime.

Dotser's responsive websites empower Clients to reach as many people as possible, providing a simple user experience on mobile devices.

- Responsive website layout that adapts to your device
- Intuitive navigation on smartphones and tablet devices
- User-friendly interface and page layout





### Why Mobile Responsiveness?

It's simple. Everyone is viewing websites on their phones.
All age groups are now routinely using their mobile devices to visit your business online.

The Dotser 'mobile first' system presents your services and products in a simple way, allowi