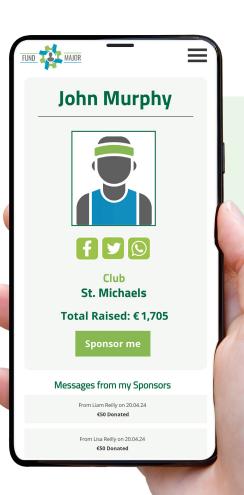

# ■ Track each participants sponsors and details

### **Fundraising Events**

04

Track live total raised for each participant

Track live total raised

TOTAL RAISED SO FAR **€208,119**Total Walkers Registered: 125

Select a Walker to Sponsor