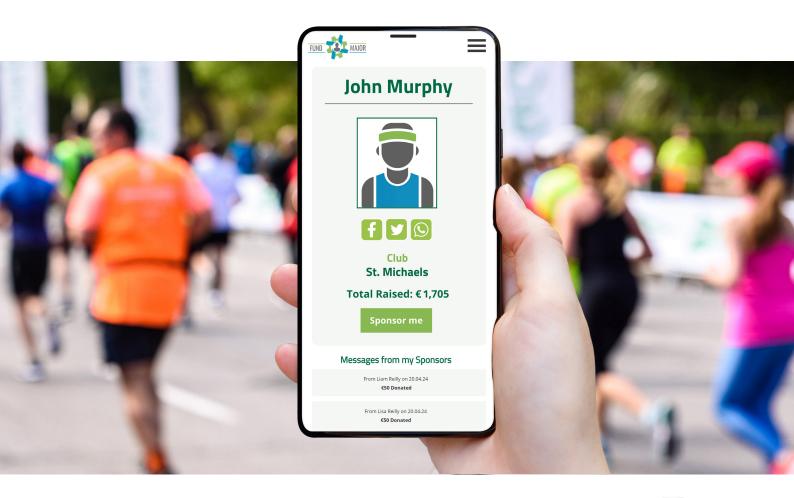

# Manage fundraising events by adding participants with name, details and photo.

- Participant listed on webpage
- Public can sponsor a participant
- Running total for each participant
- Running overall campaign total

### Track live total raised for each participant

### One click to sponsor/donate

# ■ Track each participants sponsors and details

### **Fundraising Events**

04

Track live total raised for each participant

Track live total raised

TOTAL RAISED SO FAR **€208,119**Total Walkers Registered: 125

Select a Walker to Sponsor