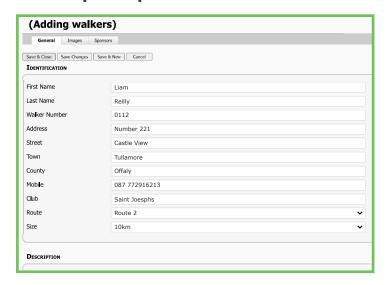

## **Powerful fundraising platform**

Integrates with social media to maximise campaign reach













### **Fundraising Events**

02

# Manage fundraising events by adding participants with name, details and photo.

- Participant listed on webpage
- Public can sponsor a participant
- Running total for each participant
- Running overall campaign total



### Add partcipants





### Track live total raised for each participant







### **Fundraising Events**

03

### One click to sponsor/donate





# ■ Track each participants sponsors and details









### **Fundraising Events**

04



Track live total raised for each participant





Track live total raised

TOTAL RAISED SO FAR **€208,119**Total Walkers Registered: 125

Select a Walker to Sponsor







### **Responsive / Mobile Devices**

05

The mobile phone is the most important device in our lifetime.

Dotser's responsive websites empower Clients to reach as many people as possible, providing a simple user experience on mobile devices.

- Responsive website layout that adapts to your device
- Intuitive navigation on smartphones and tablet devices
- User-friendly interface and page layout





### Wh