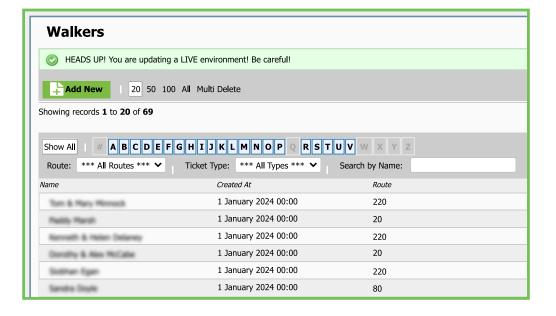

## **Powerful fundraising platform**

Integrates with social media to maximise campaign reach













### **Fundraising Events**

02

# Manage fundraising events by adding participants with name, details and photo.

- Participant listed on webpage
- Public can sponsor a participant
- Running total for each participant
- Running overall campaign total



### Add partcipants





### Track live total raised for each participant







### **Fundraising Events**

03

### One click to sponsor/donate





# ■ Track each participants sponsors and details









### **Fundraising Events**

04



Track live total raised for each participant





Track live total raised

TOTAL RAISED SO FAR **€208,119**Total Walkers Registered: 125

Select a Walker to Sponsor







### **Responsive / Mobile Devices**

05

The mobile phone is the most important device in our lifetime.

Dotser's responsive websites empower Clients to reach as many people as possible, providing a simple user experience on mobile devices.

- Responsive website layout that adapts to your device
- Intuitive navigation on smartphones and tablet devices
- User-friendly interface and page layout





### Why Mobile Responsiveness?

It's simple. Everyone is vie