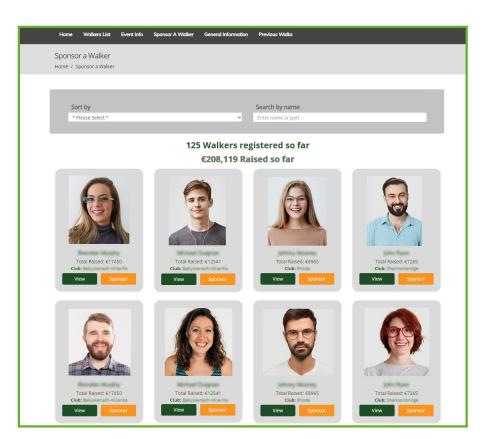

# Manage fundraising events by adding participants with name, details and photo.

- Participant listed on webpage
- Public can sponsor a participant
- Running total for each participant
- Running overall campaign total

### Add partcipants

### Track live total raised for each participant

### **Fundraising Events**

04

Track live total raised for each participant

Track live total raised

TOTAL RAISED SO FAR **€208,119**Total Walkers Registered: 125

Select a Walker to Sponsor