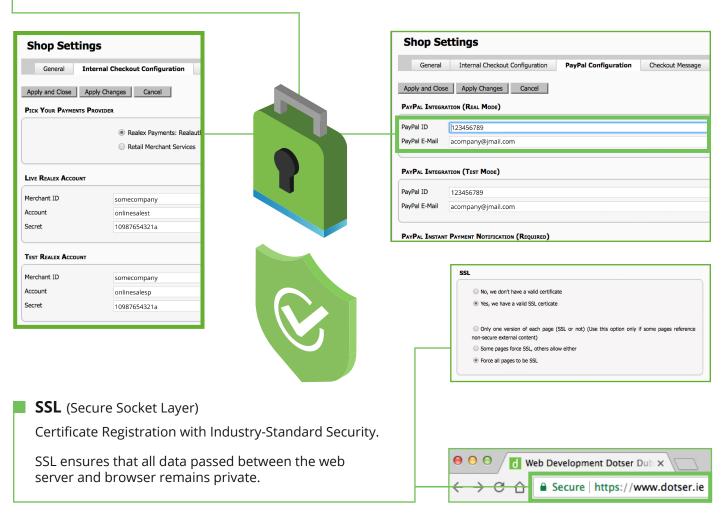

# **Enable secure online transactions with the facility to view & manage orders**

- Submit online order to bank for payment verification and processing
- Email sent to buyer and sales team with order confirmation and detail
- Database of new and historical orders saved in central system
- Manage status of individual orders (dispatched, delivered, create your own)
- Integration with Realex, RMS and PayPal (account required)
- Simple invoice receipt
- Customers can view order details and history
- SSL Certificate registration

### Payment Gateway Integration

### **Payment Gateways**