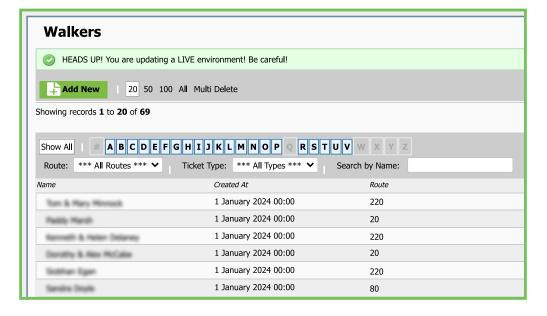

# Manage fundraising events by adding participants with name, details and photo.

- Participant listed on webpage
- Public can sponsor a participant
- Running total for each participant
- Running overall campaign total

### Track live total raised for each participant

### Track live total raised