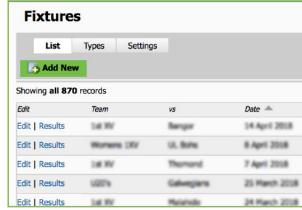

### Efficient, comprehensive membership management system

Dotser's membership management system provides for the efficient management of your organisation's membership & activity.

- Membership registration & payment automatically linked
- Register members by category individual, club, or company
- Tailor your Terms & Conditions Members must agree to your Terms & Conditions to sign up
- Add specific policies to your membership charter Inform your members about data protection and specific organisation-sensitive policies such as anti-doping
- All membership information stored securely in compliance with data protection
- Filter view by relevant category Team/age group/member

### Secure Membership Database





### Manage & Display Events



### Record & Organise Club Fixtures & Results









### **Layout & Design**

The creative team at Dotser are here to assist you in developing and designing your website.

### The Dotser team will:

- Create the website layout and design in line with company branding
- Implement your brand font and colour scheme (style sheet)









### **Style Sheet**

### **Colour Swatches**

Website Primary and Background Colour



### **Text/Font Colour**



Headings and Page Content Text/Fonts

### **BEBAS NEUE BOLD**

BEBAS NEUE REGULAR

Open Sans Regular

Bickham Script Pro

### Iconography



















### **Training & Office Hours Support**

### With Dotser you can avail of the team's help and support with:

 Web & marketing advice
 Live online training
 Email support Phone helpline available from 9am to 5pm, Monday to Friday



# **