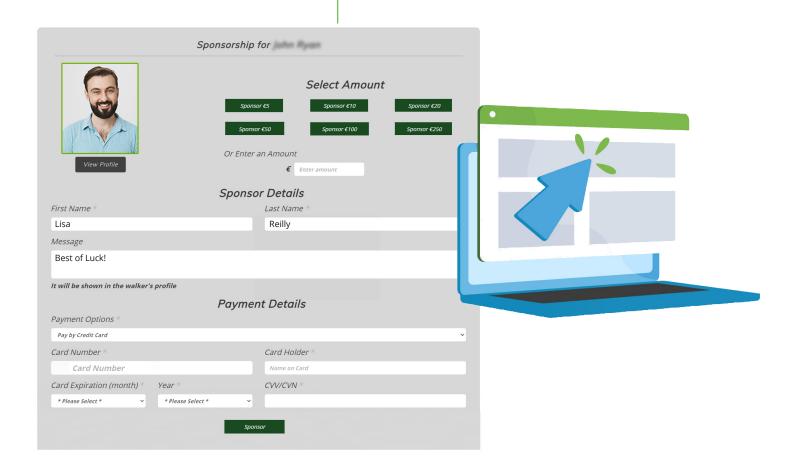

# Powerful fundraising platform

Integrates with social media to maximise campaign reach













### **Fundraising Events**

02

# Manage fundraising events by adding participants with name, details and photo.

- Participant listed on webpage
- Public can sponsor a participant
- Running total for each participant
- Running overall campaign total



### Add partcipants





### Track live total raised for each participant







### **Fundraising Events**

03

### One click to sponsor/donate



■ Track each participants sponsors and details









### **Fundraising Events**

04



### Track live total raised for each participant





### Track live total raised









### **Responsive / Mobile Devices**

05

The mobile phone is the most important device in our lifetime.

Dotser's responsive websites empower Clients to reach as many people as possible, providing a simple user experience on mobile devices.

- Responsive website layout that adapts to your device
- Intuitive navigation on smartphones and tablet devices
- User-friendly interface and page layout





### Why Mobile Responsiveness?

It's simple. Everyone is viewing websites on their phones.
All age groups are now routinely using their mobile devices to visit your business online.

The Dotser 'mobile first' system