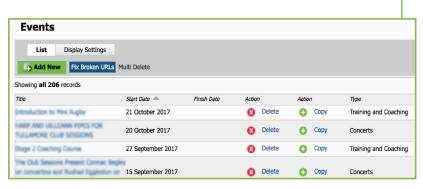

04







### **Membership Management**

05

### Efficient, comprehensive membership management system

Dotser's membership management system provides for the efficient management of your organisation's membership & activity.

- Membership registration & payment automatically linked
- Register members by category individual, club, or company
- Tailor your Terms & Conditions Members must agree to your Terms & Conditions to sign up
- Add specific policies to your membership charter Inform your members about data protection and specific organisation-sensitive policies such as anti-doping
- All membership information stored securely in compliance with data protection
- Filter view by relevant category Team/age group/member

### Secure Membership Database





### Manage & Display Events



### Record & Organise Club Fixtures & Results









### **Layout & Design**

The creative team at Dotser are here to assist you in developing and designing your website.

### The Dotser team will:

- Create the website layout and design in line with company branding
- Implement your brand font and colour scheme (style sheet)









### **Style Sheet**

### **Colour Swatches**

Website Primary and Background Colour



### **Text/Font Colour**



Headings and Page Content Text/Fonts

### **BEBAS NEUE BOLD**

BEBAS NEUE REGULAR

Open Sans Regular

Bickham Script Pro

### Iconography



















### **Training & Office Hours Support**

### With Dotser you can avail of the team's help and support with:

 Web & marketing advice
 Live online training
 Email support Phone helpline av