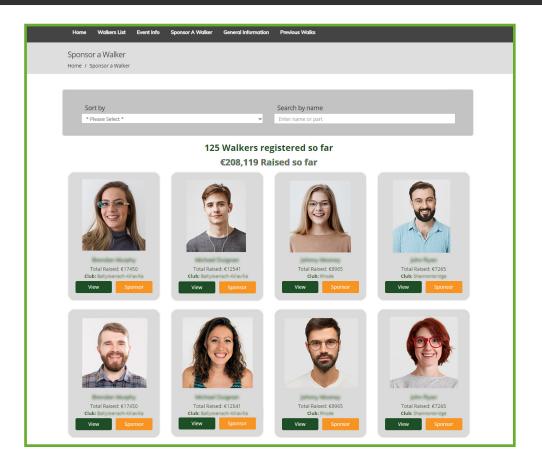

# Manage fundraising events by adding participants with name, details and photo.

- Participant listed on webpage
- Public can sponsor a participant
- Running total for each participant
- Running overall campaign total

### Add partcipants

### Track live total raised for each participant