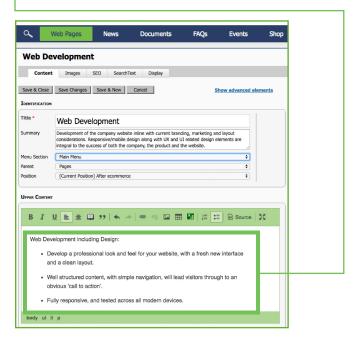

# The Easy-to-use Dotser CMS system allows you to update content on your website through any web browser on any device

- Unlimited pages
- Add and edit pages or subpages (text and images)
- Choose from the different photo galleries fading, vertical, enlarge and finger-swipe effect
- Captions and links on images
- Ability to edit keywords and meta tags per page (SEO)
- Add news, events, testimonials & FAQ's
- Embed YouTube and Vimeo video clips
- Social media links including Facebook, Twitter,
   Instagram, Snapchat, LinkedIn, YouTube & others
- Privacy statement in footer (terms and conditions)
- File downloads (pdf, word, excel)
- Optional website cookie message for legal purposes
- Site map (Google webmaster tools)
- Contact enquiry form (Honey Trap spam reduction)

### Web Pages

Easily input & update text.