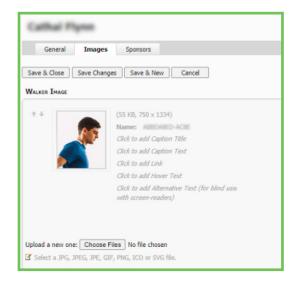

### Image Gallery

- Upload & add images to your site.
- Add image title, caption titles/text, links & image descriptions.
- Hover-text & alternative screen-reader text.
- Upload, rotate & crop images easily.
- Hide/delete elements.