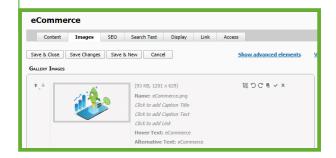

# The Easy-to-use Dotser CMS system allows you to update content on your website through any web browser on any device

- Unlimited pages
- Add and edit pages or subpages (text and images)
- Choose from the different photo galleries fading, vertical, enlarge and finger-swipe effect
- Captions and links on images
- Ability to edit keywords and meta tags per page (SEO)
- Add news, events, testimonials & FAQ's
- Embed YouTube and Vimeo video clips
- Social media links including Facebook, Twitter,
   Instagram, Snapchat, LinkedIn, YouTube & others
- Privacy statement in footer (terms and conditions)
- File downloads (pdf, word, excel)
- Optional website cookie message for legal purposes
- Site map (Google webmaster tools)
- Contact enquiry form (Honey Trap spam reduction)

### Image Gallery

- Upload & add images to your site.
- Add image title, caption titles/text, links & image descriptions.
- Hover-text & alternative screen-reader text.
- Upload, rotate & crop images easily.
- Hide/delete elements.