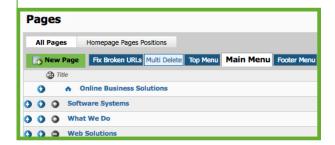

# The Easy-to-use Dotser CMS system allows you to update content on your website through any web browser on any device

- Unlimited pages
- Add and edit pages or subpages (text and images)
- Choose from the different photo galleries fading, vertical, enlarge and finger-swipe effect
- Captions and links on images
- Ability to edit keywords and meta tags per page (SEO)
- Add news, events, testimonials & FAQ's
- Embed YouTube and Vimeo video clips
- Social media links including Facebook, Twitter,
   Instagram, Snapchat, LinkedIn, YouTube & others
- Privacy statement in footer (terms and conditions)
- File downloads (pdf, word, excel)
- Optional website cookie message for legal purposes
- Site map (Google webmaster tools)
- Contact enquiry form (Honey Trap spam reduction)

### Page Structure

- User-friendly page-structuring mechanism.
- Add/remove/order pages & subpages.
- Hide/block pages.