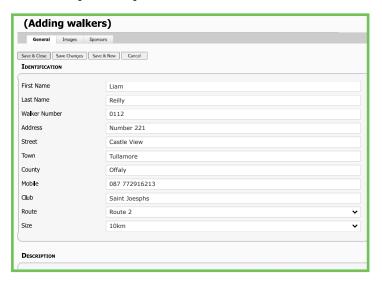

# Manage fundraising events by adding participants with name, details and photo.

- Participant listed on webpage
- Public can sponsor a participant
- Running total for each participant
- Running overall campaign total

### Add partcipants

### Track live total raised for each participant