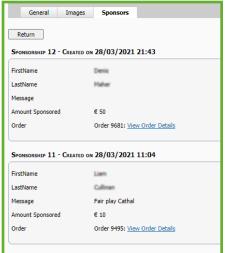

# Powerful fundraising platform

Integrates with social media to maximise campaign reach













### **Fundraising Events**

02

# Manage fundraising events by adding participants with name, details and photo.

- Participant listed on webpage
- Public can sponsor a participant
- Running total for each participant
- Running overall campaign total



### Add partcipants





### Track live total raised for each participant







### **Fundraising Events**

03

### One click to sponsor/donate



■ Track each participants sponsors and details









### **Fundraising Events**

04



### Track live total raised for each participant





### Track live total raised









### **Responsive / Mobile Devices**

05

The mobile phone is the most important device in our lifetime.

Dotser's responsive websites empower Clients to reach as many people as possible, providing a simple user experience on mobile devices.

- Responsive website layout that adapts to your device
- Intuitive navigation on smartphones and tablet devices
- User-friendly interface and page layout





### Why Mobile Responsiveness?

It's simple. Everyone is viewing websites on their phones.
All age groups are now routinely using their mobile devices to visit your business online.

The Dotser 'mobile first' system presents your services and products in a simple way, allowing visitors to find exactly what

they want, as quickly as possible.







### **Onl