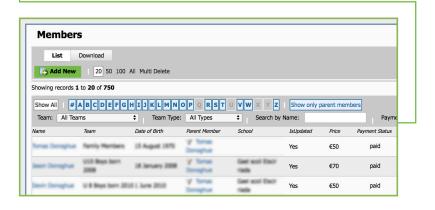

### **Membership Management**

05

### Efficient, comprehensive membership management system

Dotser's membership management system provides for the efficient management of your organisation's membership & activity.

- Membership registration & payment automatically linked
- Register members by category individual, club, or company
- Tailor your Terms & Conditions Members must agree to your Terms & Conditions to sign up
- Add specific policies to your membership charter Inform your members about data protection and specific organisation-sensitive policies such as anti-doping
- All membership information stored securely in compliance with data protection
- Filter view by relevant category Team/age group/member

### Secure Membership Database